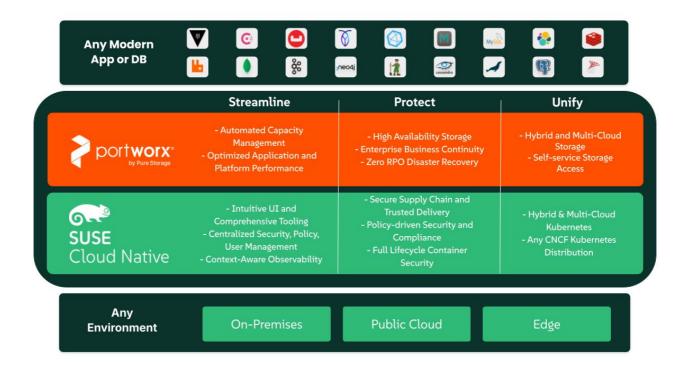

## **Enterprise Container and Data Management**

Portworx by Pure Storage delivers unified storage management, optimized storage performance, and enterprise-grade business continuity for SUSE Cloud Native landscapes. Portworx streamlines container data operations with automated capacity and optimization management, protects container data with high availability and zero RPO disaster recovery, and supports hybrid- and multi-cloud environments. Portworx also enables self-service access to simplify Day 2 operations and accelerate developer productivity. When combined with SUSE Rancher Prime, enterprises unlock the value of Kubernetes at Scale.

Optimized performance for containerized apps at scale

SUSE Rancher Prime and Portworx empower organizations to efficiently deploy and manage high density, high performance, containerized workloads at scale with automated capacity and performance management with a minimal storage footprint.

Enterprise-grade availability and business continuity

Portworx delivers highly available, persistent storage for containerized workloads and flexible disaster recovery policies that help ensure zero data loss in case of failure. SUSE Rancher Prime minimizes downtime risk with trusted delivery and policy-driven security and compliance features. Enterprises can further minimize downtime with SUSE Security for full lifecycle, real-time container security.

**Efficient operations** 

SUSE Rancher Prime and Portworx help enterprises unify operations, even across hybrid- and multi-cloud Kubernetes landscapes. With comprehensive tooling and automation, streamlined operations, observability, and intuitive interfaces, enterprises can quickly realize operational efficiencies.

Accelerated developer productivity

Portworx and SUSE Rancher Prime enable streamlined Kubernetes cluster provisioning and self-service storage access, reducing wait times for development teams and driving productivity by giving developers more time to do what they do best — developing applications.

## Why SUSE Rancher Prime and Portworx?

## Unlock the value of Kubernetes at enterprise scale

**Enterprise** Container Management **Enterprise** 

Container Data

**Streamlined Kubernetes** management Simple, consistent hybrid- and multi-cluster Kubernetes management with comprehensive features and intuitive UI

Management **High Performance** Minimal resource consumption and Storage automated capacity management

**Trusted and** secure

Centralized security, policy, and user management, secure supply chain, and trusted delivery

Enterprise-grade High availability and asynchronous and synchronous disaster recovery

**Enterprise** lifecycle and support

Consistent releases cycles, enterprise lifecycle management, priority support and services

**Self-service access** Reduce developer wait time and for developers streamline Day 2 operations

Freedom to choose

Support for any CNCF Kubernetes distribution, on premises, in the cloud, and at the Edge

**Unified Storage** Anywhere

portworx<sup>e</sup>

business

continuity

Centralized storage management no matter where they're located

https://portworx.com/rancher/

SUSE is a global leader in innovative, reliable, secure enterprise-grade open source solutions, relied upon by more than 60% of the Fortune 500 to power mission-critical workloads. We specialize in business-critical Linux, enterprise container management and edge solutions, and collaborate with partners and communities to empower our customers to innovate everywhere - from the data center, to the cloud, to the edge and beyond. SUSE gives customers the agility to tackle innovation challenges today and the freedom to evolve their strategy and solutions tomorrow.