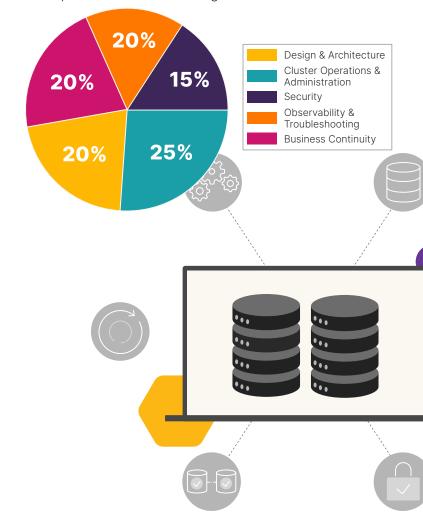

#### **EXAM TOPICS**

- · Design and Architecture
- Cluster Operations and Administration
- Security
- · Observability and Troubleshooting
- Business Continuity

Be a top performer and get the credit you deserve when you become a Pure Certified Portworx Enterprise Professional. The Portworx Enterprise Professional Certification highlights your competence, proficiency, knowledge, and career commitment. Be the best asset to your company and help them achieve the Modern Data Experience with Portworx by Pure.

#### **EXAM TOPICS**

Exam topics include the following: