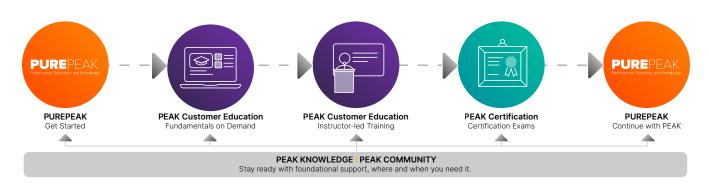

#### RECOMMENDED CERTIFICATION PREPARATION

You can complete the following steps to prepare for the exam:

- Demonstrate two or more years industry experience
- Have one or more years of Portworx by Pure product experience
- Complete the following Pure PEAK ondemand course (optional).
  - Portworx Fundamentals

Portworx Fundamentals can be accessed at: **PUREACADEMY** 

- Enroll in and complete the following Pure PEAK on-demand, instructor-led or virtual instructor-led courses (optional):
  - Portworx Enterprise Administration
  - Portworx Enterprise Administration
    Capstone

#### **ADDITIONAL RESOURCES**

Refer to these additional resources from Pure PEAK as you prepare for your Pure Certified Portworx Enterprise Professional exam.

#### **Resources from Pure PEAK**

- Visit our growing library of knowledge articles at <u>Pure PEAK Knowledge</u>
- Explore best practices in our <u>Pure PEAK</u>
  Community
- Visit our Education at our website: <u>Pure</u>
  Portal